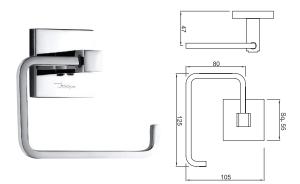

## jaquar.com

| Product Code                                                                                                                                                                                                                                                                        | AKP-CHR-35751P                                                                                                                                                                                                                                                                                                            |
|-------------------------------------------------------------------------------------------------------------------------------------------------------------------------------------------------------------------------------------------------------------------------------------|---------------------------------------------------------------------------------------------------------------------------------------------------------------------------------------------------------------------------------------------------------------------------------------------------------------------------|
| Description                                                                                                                                                                                                                                                                         | Toilet Roll Holder                                                                                                                                                                                                                                                                                                        |
| Material Composition<br>Specification in<br>Percentage                                                                                                                                                                                                                              | Brass Forgings   Cu (56.5 - 60.0), Pb (0.6 - 2.0), Fe (0.30 Max), Total Impurities excl. Fe (0.75 Max), Zn (Remainder)   Brass Rod as per IS:319-1989   Cu (56.0-59.0), Pb (2.0-3.5), Fe (0.0-0.35), Total Impurity (0.0-0.7), Zn (Remainder)   Zamak-3   Cu (0.25 Max), Al (3.5 - 4.3), Mg (0.02 - 0.05), Zn (Remainder) |
| Finish                                                                                                                                                                                                                                                                              | Plating: Nickel-10.0 micron Chromium-0.3 micron<br>Salt Spray (200 hrs + Validated)<br>Adhesion (Pass)                                                                                                                                                                                                                    |
| Available Colour<br>Finishing                                                                                                                                                                                                                                                       | Antique Bronze (ABR), Antique Copper (ACR), Black Chrome (BCH), Black Matt (BLM), Gold Dust (GDS), Full Gold (GLD), Graphite (GRF), Stainless Steel Finish (SSF) & White Matt (WHM)                                                                                                                                       |
| DISCLAIMER: Our every effort has been made to ensure factual accuracy, the information presented subject to changes due to requirements in different sites, markets and/ or countries. Jaquar reserves the right to make the necessary amendments at any time without prior notice. |                                                                                                                                                                                                                                                                                                                           |